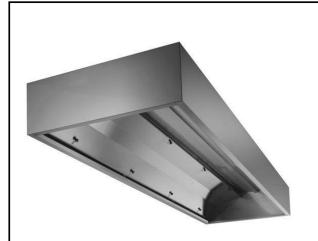

## Ventilation Equipment 304 AISI S/S Wall Hood for Dishwashing 3200X1200mm

| ITEM #  |  |  |
|---------|--|--|
| MODEL # |  |  |
| NAME #  |  |  |
|         |  |  |
|         |  |  |
| SIS #   |  |  |

643325 (DK1232)

304 hood for dishwashers 320x120

#### Item No.

Constructed in 304 AISI stainless steel. Equipped with collecting trough all around and condensate drain sleeve. The frontal extraction with vacuum immediately traps the steam. The condensation formed on the baffle surface is conveyed through the outer ducting to the discharge. Suitable for use over dishwashers and potwashers.