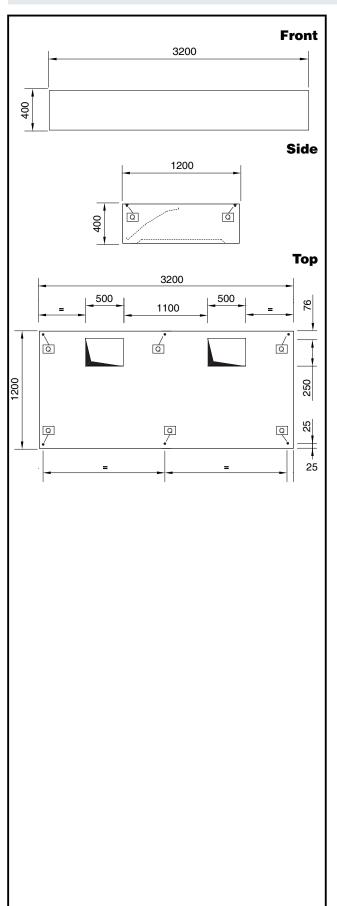

## **Key Information:**

**External dimensions, Width:** 

643325 (DK1232)3200 mmExternal dimensions, Depth:1200 mmExternal dimensions, Height:400 mmNet weight:81 kg